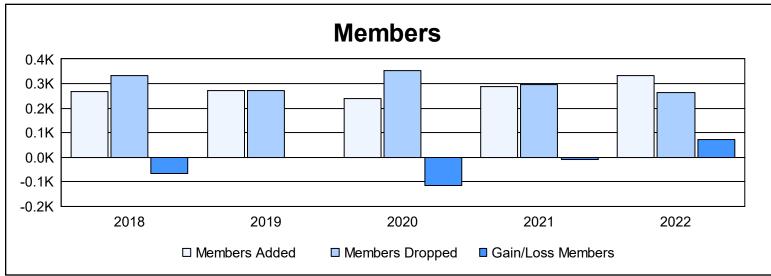

District 20 K1 As of June 2022 Cumulative

| Year      | New<br>Clubs | Dropped<br>Clubs | Gain/<br>Loss<br>Clubs | New<br>Members | Charter<br>Members | Reinstate<br>Members | Transfer<br>Members | Total<br>Member<br>Added | Total<br>Members<br>Dropped | Gain/<br>Loss<br>Members |
|-----------|--------------|------------------|------------------------|----------------|--------------------|----------------------|---------------------|--------------------------|-----------------------------|--------------------------|
| 2017-2018 | 2            | 1                | 1                      | 207            | 43                 | 11                   | 6                   | 267                      | 333                         | -66                      |
| 2018-2019 | 1            | 0                | 1                      | 223            | 30                 | 6                    | 11                  | 270                      | 270                         | 0                        |
| 2019-2020 | 1            | 6                | -5                     | 155            | 31                 | 7                    | 45                  | 238                      | 353                         | -115                     |
| 2020-2021 | 2            | 2                | 0                      | 195            | 63                 | 23                   | 5                   | 286                      | 296                         | -10                      |
| 2021-2022 | 4            | 3                | 1                      | 195            | 122                | 10                   | 7                   | 334                      | 262                         | 72                       |
| Average   | 2            | 2                | 0                      | 195            | 58                 | 11                   | 15                  | 279                      | 303                         | -24                      |